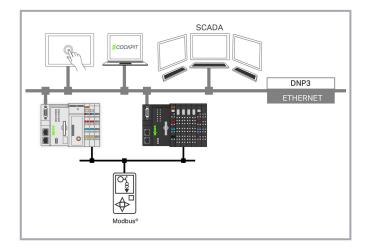

The configurator sets up DNP3 objects, while configuring data exchange to the PLC application or I/O modules. The settings can be imported and exported in DNP3 XML device profile format.

WAGO's telecontrollers can work as TCP, UDP and serial DNP3 slave.

### Your Benefits:

- Use of the PFC200 Controller as a telecontrol substation (slave) on an DNP3 control system (master) via TCP, UDP or serially
- Creation of a gateway application to transfer data, e.g., from Modbus® field devices to a DNP3 control system.